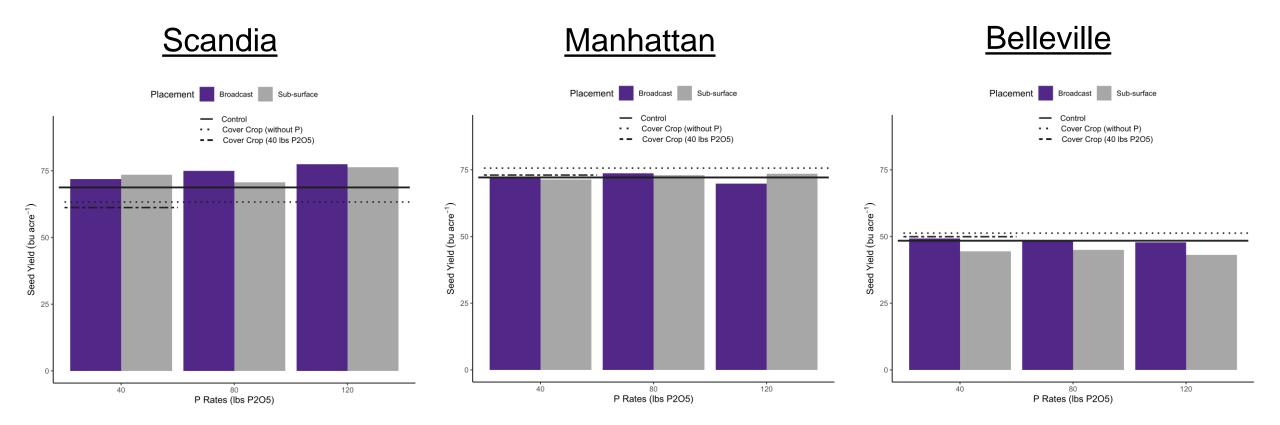

sis in V4, R3 and R6;
- Chemical analysis of grains;
- Soil post-harvest.

### Soil Pre-plant 2022

| Location   | рН  | P-M<br>(ppm) | Total P<br>(ppm) | OM<br>(%) | Sand<br>(%) | Silt<br>(%) | Clay<br>(%) |
|------------|-----|--------------|------------------|-----------|-------------|-------------|-------------|
| Scandia    | 5.8 | 2.75         | 336.25           | 3.675     | 15          | 67.25       | 17.75       |
| Manhattan  | 5.7 | 16.75        | 404.75           | 2.675     | 18.5        | 61.25       | 20.25       |
| Belleville | 5.3 | 78.75        | 484.75           | 3.25      | 14.75       | 64.75       | 20.5        |

#### Project development in 2022





# Cover Crop Phosphorus Uptake



## V4 Phosphorus Uptake



#### **R3 Phosphorus Concentration**



## Seed Yield



# Presentation of the study at conferences and meetings

2022 ASA, CSSA, SSSA International Annual Meeting



52nd North Central Soil Fertility Conference

#### Sites for 2023

| Location             | Coordinates  |              | Triticale Planting | Oat Planting | Soybean<br>planting |
|----------------------|--------------|--------------|--------------------|--------------|---------------------|
| Manhattan            | 39°12'42.3"N | 96°35'50.8"W | November 3, 2022   | Spring 2023  | Spring 2023         |
| Ottawa               | 38°32'12.8"N | 95°14'41.4"W | November 3, 2022   | Spring 2023  | Spring 2023         |
| Silver Lake          | 39°04'27.9"N | 95°46'06.6"W | November 11, 2022  | Spring 2023  | Spring 2023         |
| Hutchinson           | 37°56'36.5"N | 98°06'41.4"W | N