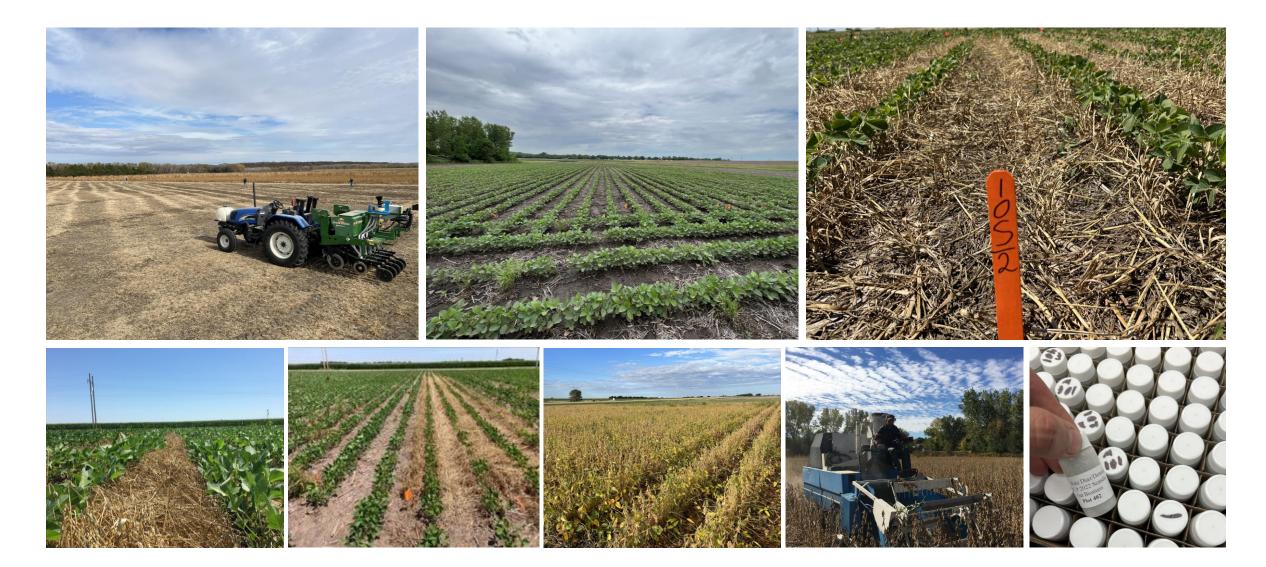

#### Project development in 2022

#### Sampling and analysis in 2022

10

- Soil pre-planting;
- Cover crop biomass;
- Stand count;
- V4 and R6 biomass;
- Seed yield;
- Cover crop tissue analysis;
- Tissue analysis in V4, R3 and R6;
- Chemical analysis of grains;
- Soil post-harvest.