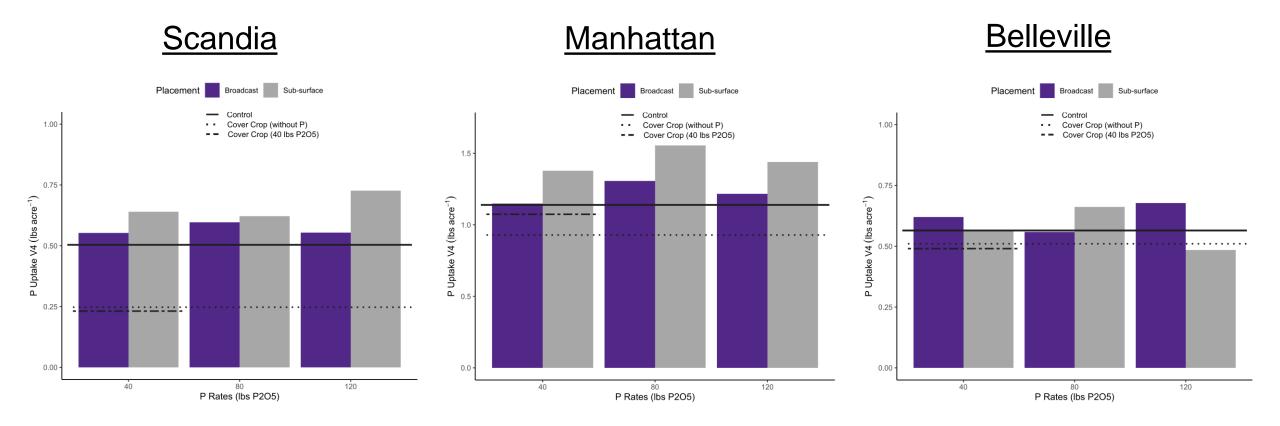

Seed yield;
- Cover crop tissue analysis;
- Tissue analysis in V4, R3 and R6;
- Chemical analysis of grains;
- Soil post-harvest.

### Soil Pre-plant 2022

| Location   | рН  | P-M<br>(ppm) | Total P<br>(ppm) | OM<br>(%) | Sand<br>(%) | Silt<br>(%) | Clay<br>(%) |
|------------|-----|--------------|------------------|-----------|-------------|-------------|-------------|
| Scandia    | 5.8 | 2.75         | 336.25           | 3.675     | 15          | 67.25       | 17.75       |
| Manhattan  | 5.7 | 16.75        | 404.75           | 2.675     | 18.5        | 61.25       | 20.25       |
| Belleville | 5.3 | 78.75        | 484.75           | 3.25      | 14.75       | 64.75       | 20.5        |

#### Project development in 2022





# Cover Crop Phosphorus Uptake



## V4 Phosphorus Uptake



#### **R3 Phosphorus Concentration**



## Seed Yield



# Presentation of the study at conferences and meetings

2022 ASA, CSSA, SSSA International Annual Meeting



52nd North Central Soil Fertility Conference

#### Sites for 2023

| Location             | Coordinates  |              | Triticale Planting | Oat Planting | Soybean<br>planting |
|----------------------|--------------|--------------|--------------------|--------------|---------------------|
| Manhattan            | 39°12'42.3"N | 96°35'50.8"W | November 3, 2022   | Spring 2023  | Spring 2023         |
| Ottawa               | 38°32'12.8"N | 95°14'41.4"W | November 3, 2022   | Spring 2023  | Spring 2023         |
| Silver Lake          | 39°04'27.9"N | 95°46'06.6"W | November 11, 2022  | Spring 2023  | Spring 2023         |