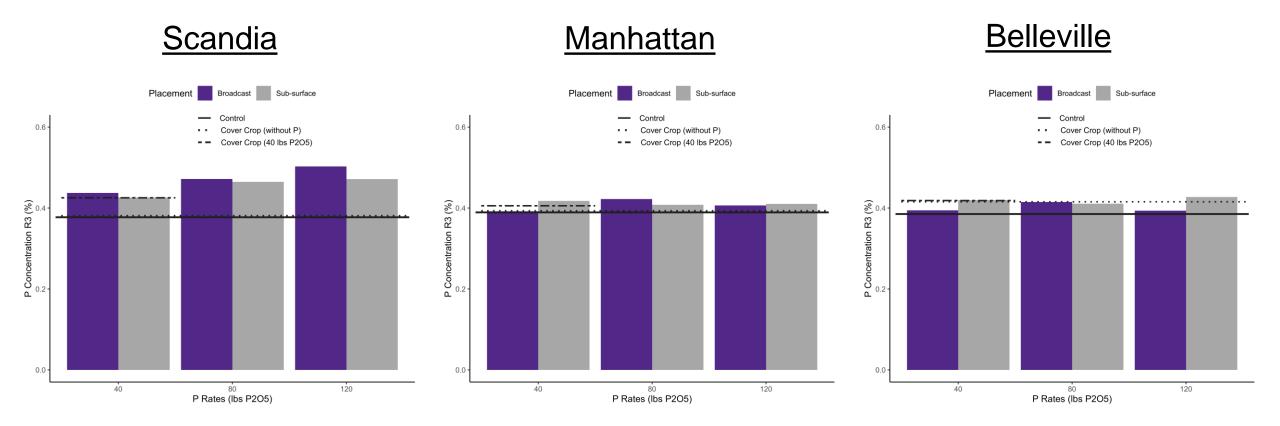

s;
- Tissue analysis in V4, R3 and R6;
- Chemical analysis of grains;
- Soil post-harvest.

### Soil Pre-plant 2022

| Location   | рН  | P-M<br>(ppm) | Total P<br>(ppm) | OM<br>(%) | Sand<br>(%) | Silt<br>(%) | Clay<br>(%) |
|------------|-----|--------------|------------------|-----------|-------------|-------------|-------------|
| Scandia    | 5.8 | 2.75         | 336.25           | 3.675     | 15          | 67.25       | 17.75       |
| Manhattan  | 5.7 | 16.75        | 404.75           | 2.675     | 18.5        | 61.25       | 20.25       |
| Belleville | 5.3 | 78.75        | 484.75           | 3.25      | 14.75       | 64.75       | 20.5        |

#### Project development in 2022





# Cover Crop Phosphorus Uptake



## V4 Phosphorus Uptake



#### **R3 Phosphorus Concentration**



## Seed Yield



# Presentation of the study at conferences and meetings

2022 ASA, CSSA, SSSA International Annual Meeting



52nd North Central Soil Fertility Conference

#### Sites for 2023

| Location             | Coordinates  |              | Triticale Planting | Oat Planting | Soybean<br>planting |
|----------------------|--------------|--------------|--------------------|--------------|---------------------|
| Manhattan            | 39°12'42.3"N | 96°35'50.8"W | November 3, 2022   | Spring 2023  | Spring 2023         |
| Ottawa               | 38°32'12.8"N | 95°14'41.4"W | November 3, 2022   | Spring 2023  | Spring 2023         |
| Silver Lake          | 39°04'27.9"N | 95°46'06.6"W | November 11, 2022  | Spring 2023  | Spring 2023         |
| Hutchinson           | 37°56'36.5"N |