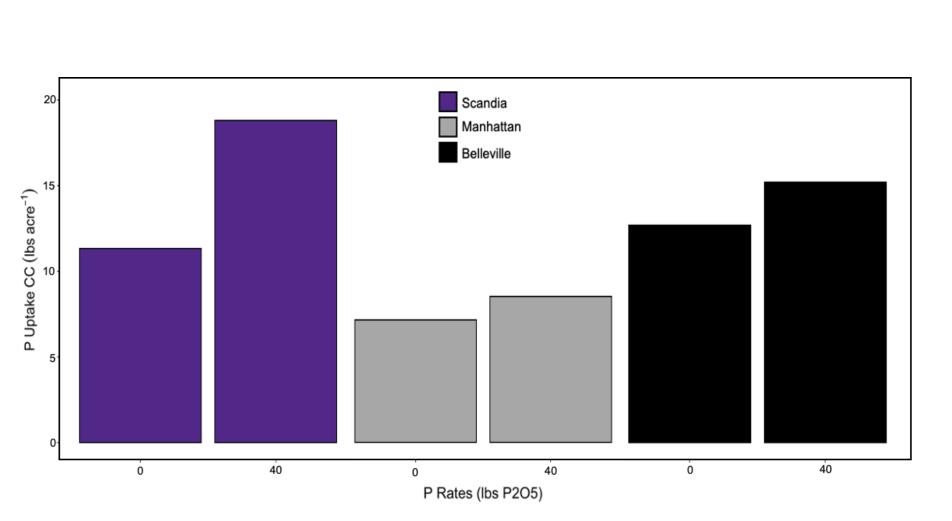

;
- Cover crop biomass;
- Stand count;
- V4 and R6 biomass;
- Seed yield;
- Cover crop tissue analysis;
- Tissue analysis in V4, R3 and R6;
- Chemical analysis of grains;
- Soil post-harvest.

### Soil Pre-plant 2022

| Location   | рН  | P-M<br>(ppm) | Total P<br>(ppm) | OM<br>(%) | Sand<br>(%) | Silt<br>(%) | Clay<br>(%) |
|------------|-----|--------------|------------------|-----------|-------------|-------------|-------------|
| Scandia    | 5.8 | 2.75         | 336.25           | 3.675     | 15          | 67.25       | 17.75       |
| Manhattan  | 5.7 | 16.75        | 404.75           | 2.675     | 18.5        | 61.25       | 20.25       |
| Belleville | 5.3 | 78.75        | 484.75           | 3.25      | 14.75       | 64.75       | 20.5        |

#### Project development in 2022





# Cover Crop Phosphorus Uptake



## V4 Phosphorus Uptake



#### **R3 Phosphorus Concentration**



## Seed Yield



# Presentation of the study at conferences and meetings

2022 ASA, CSSA, SSSA International Annual Meeting



52nd North Central Soil Fertility Conference

#### Sites for 2023

| Location             | Coordinates  |              | Triticale Planting | Oat Planting | Soybean<br>planting |
|----------------------|--------------|--------------|--------------------|--------------|---------------------|
| Manhattan            | 39°12'42.3"N | 96°35'50.8"W | November 3, 2022   | Spring 2023  | Spring 2023         |
| Ottawa               | 38°32'12.8"N | 95°14'41.4"W | November 3, 2022   | Spring 2023  | Spring 2023         |
| Silver Lake          | 39°04'27.9"N | 95°46'06.6"